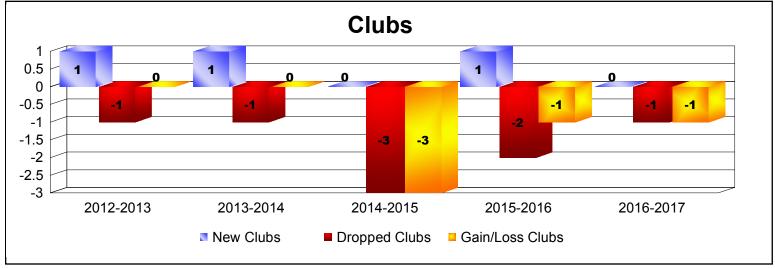

District 201N1 As of June 2017 Cumulative

| Year      | New<br>Clubs | Dropped<br>Clubs | Gain/<br>Loss<br>Clubs | New<br>Members | Charter<br>Members | Reinstate<br>Members | Transfer<br>Members | Total<br>Member<br>Added | Total<br>Members<br>Dropped | Gain/<br>Loss<br>Members |
|-----------|--------------|------------------|------------------------|----------------|--------------------|----------------------|---------------------|--------------------------|-----------------------------|--------------------------|
| 2012-2013 | 1            | -1               | 0                      | 160            | 29                 | 21                   | 24                  | 234                      | -193                        | 41                       |
| 2013-2014 | 1            | -1               | 0                      | 176            | 22                 | 3                    | 26                  | 227                      | -196                        | 31                       |
| 2014-2015 | 0            | -3               | -3                     | 181            | 2                  | 8                    | 16                  | 207                      | -203                        | 4                        |
| 2015-2016 | 1            | -2               | -1                     | 135            | 30                 | 5                    | 25                  | 195                      | -253                        | -58                      |
| 2016-2017 | 0            | -1               | -1                     | 142            | 2                  | 7                    | 25                  | 176                      | -215                        | -39                      |
| Average   | 1            | -2               | -1                     | 159            | 17                 | 9                    | 23                  | 208                      | -212                        | -4                       |