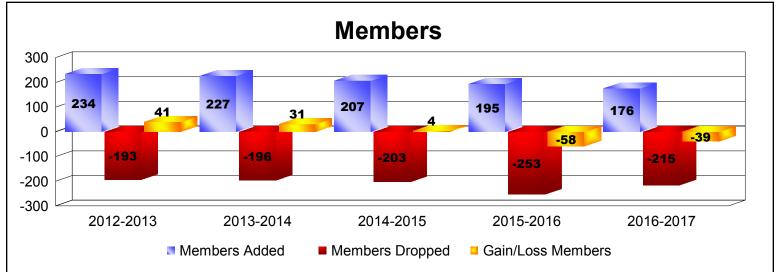

District 201N1 As of June 2017 Cumulative

| Year      | New<br>Clubs | Dropped<br>Clubs | Gain/<br>Loss<br>Clubs | New<br>Members | Charter<br>Members | Reinstate<br>Members | Transfer<br>Members | Total<br>Member<br>Added | Total<br>Members<br>Dropped | Gain/<br>Loss<br>Members |
|-----------|--------------|------------------|------------------------|----------------|--------------------|----------------------|---------------------|--------------------------|-----------------------------|--------------------------|
| 2012-2013 | 1            | -1               | 0                      | 160            | 29                 | 21                   | 24                  | 234                      | -193                        | 41                       |
| 2013-2014 | 1            | -1               | 0                      | 176            | 22                 | 3                    | 26                  | 227                      | -196                        | 31                       |
| 2014-2015 | 0            | -3               | -3                     | 181            | 2                  | 8                    | 16                  | 207                      | -203                        | 4                        |
| 2015-2016 | 1            | -2               | -1                     | 135            | 30                 | 5                    | 25                  | 195                      | -253                        | -58                      |
| 2016-2017 | 0            | -1               | -1                     | 142            | 2                  | 7                    | 25                  | 176                      | -215                        | -39                      |
| Average   | 1            | -2               | -1                     | 159            | 17                 | 9                    | 23                  | 208                      | -212                        | -4                       |